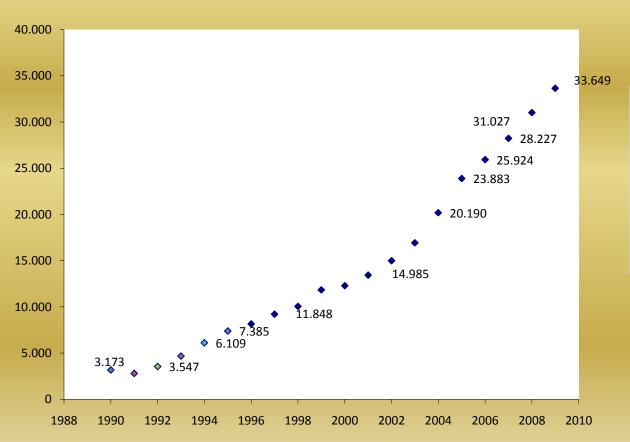

#### **Pharmaceutical Market in Brazil**

#### Pharmaceutical Market in Brazil (1990/2009)

| Period    | Increase |
|-----------|----------|
| 1990/1994 | 17,8%    |
| 1994/2002 | 11,9%    |
| 2002/2009 | 12,3%    |