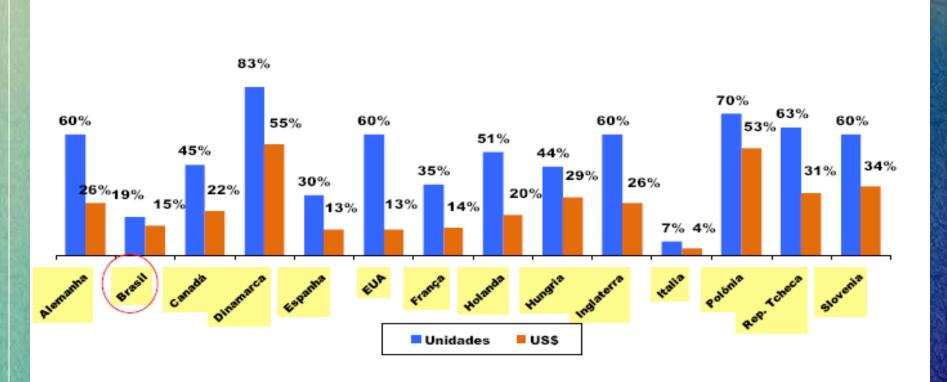

#### **Generic Comparative Drugs**

Os Genéricos tem maior participação em mercados onde existe efetiva participação do governo através de políticas de reembolso.

Database: IMS Health