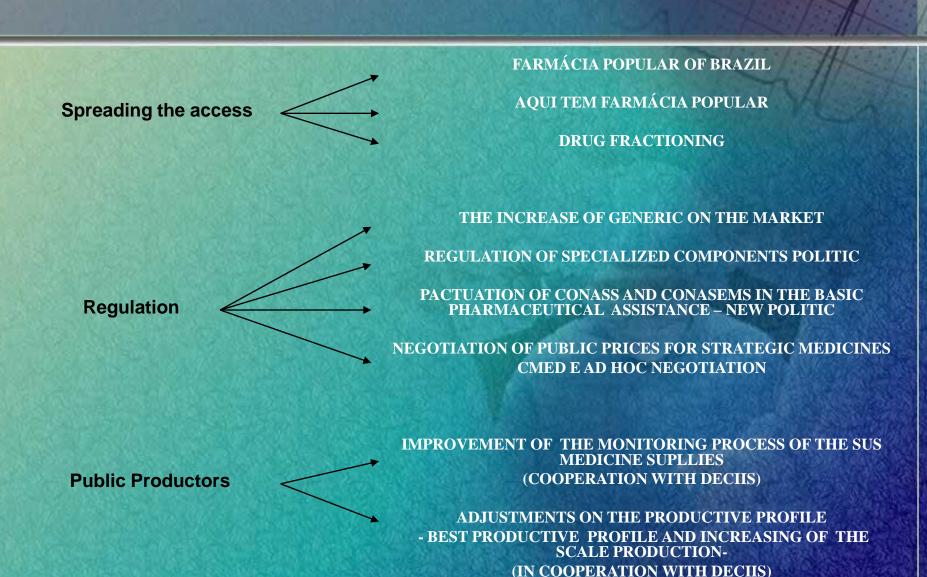

#### Industrial Health Complex Mais Saúde

- Health as a promoter of citizenship as well as of investments, innovations, income and employment.
- Articulation with economic and sanitary system.
- Decrease the vulnerability of the National Health Policy
- Increase of competitive of public and private companies of the Health Industrial Complex.
- Investments in Official Laboratories of Medicaments in order to build a structure of public production and the transfer of technology of strategic pharmochemicals to Brazil.

#### SCTIE - Pharmaceutical National Policy

#### **Priorities of the Health Industrial Complex**

PRIVATE PRODUCERS

REGULATION AND MARKET GUARANTY

COOPERATE AND FINANCE
BNDES AND FINEP

EXONERATION
PUBLIC PURSHASING POWER

PUBLIC AND PRIVATE PARTNERSHIP

PHARMACEUTICAL AND BIOTECHNOLOGICAL SEGMENT MATERIAL AND EQUIPMENTS

PRODUCERS PUBLICS

ADJUSTMENTS IN THE PRODUCTIVE PROFILE (INCREASE THE PRODUCTION SCALE)

ELEVATION OF THE TECNOLOGICAL LEVEL PPDP S

**ADMINISTRATION IMPROVEMENT** 

PHARMACEUTICAL AND BIOTECHNOLOGICAL SEGMENT

**Challenges** 

- Increase the supply inputs
- Enlarge the number of producers
- Reduce the monopolies
- Incorporate new effective technologies

### Executive Group of the Health Industrial Complex - GECIS

- Created by Presidential Decree in 12th of May of 2008
- Goals: to promote measures and concrete actions to implement the brazilian regulatory mark.
- Installed in 8th of August 2008 12 (twelve) meetings
- Members: Ministry of Health (coordinator), MCT, MDIC, MPOG, MF, MRE, Casa Civil, ANVISA, FIOCRUZ, FINEP, BNDES, INMETRO, INPI e ABDI.
- Articulation Forum: 22 civil society representatives, mainly the private industry sector
- Work Groups (11)
  - Concluded: WG Transversal Actions; WG Tributary Exemption of Mercosul and WG Government Purchase, approves partnerships and their results
  - In development: WG Biopharmaceutical Regulation; WG Tributary Issues, 3 WGs for Products and Equipments for Health care

#### Regulatory Strategies:

- Selection of Strategic Products for the Public System
- Market assurance for national companies
- Use of the Government Purchase
- Tributary Exemption
- Investment on health services
- Sanitary Regulation
- Companies qualification to supply the public market
- Industrial Property Policy

#### **Regulatory Instruments:**

- Ministerial Ordinance n°. 978/08 (review), disposes on the priority list of strategic products for CIS and SUS, focused on:
- Neglected diseases
- - High cost medicines
  - New biopharmaceuticals produced by biotechnological route
- Interministerial Ordinance n°. 128/08 (MS, MCT, MDIC and MPOG) Establishes guidelines for public acquisition of pharmaceuticals for the SUS.
- MS Ordinance n° 3031/08 Establishes criterions to be considered by the Official Laboratories on their raw material acquisition process (guideline to the acquisitions of national pharmochemical inputs).
- MS Ordinance n° 374/08 Establishes, for the Public Health System field, the National Investment Program to Stimulate the National Production and the Innovation of the Industrial Health Complex.