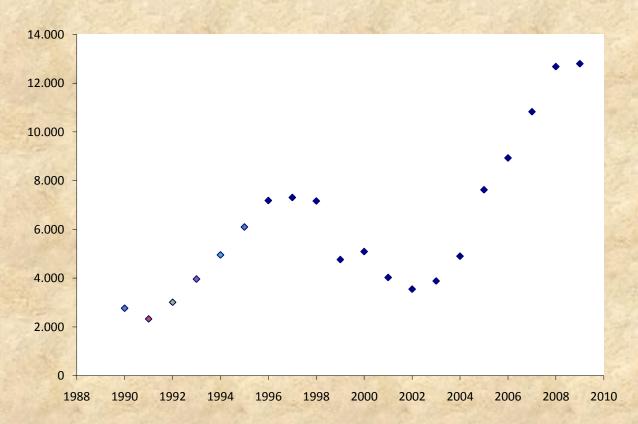

#### **Production of Medicines**

#### Production of medicines (1990/2009)

| Period    | Increase |
|-----------|----------|
| 1990/1994 | 15,7%    |
| 1994/2002 | -4,1%    |
| 2002/2009 | 20,1%    |