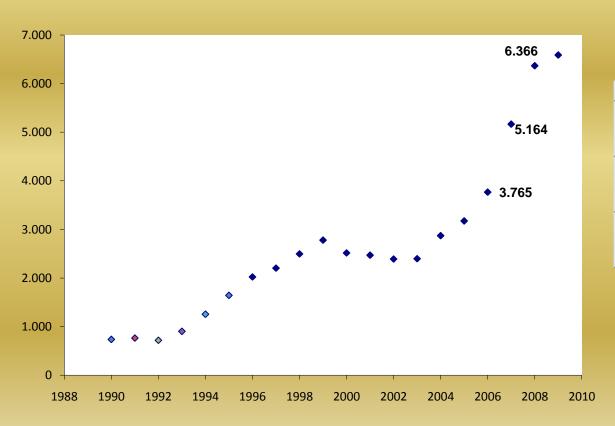

#### **Health Industrial Complex to overcome**

- Growing commercial deficit of the Health segment
  - US\$ 700 million/year at the end of the decade of 80,
  - US\$ 7,21 billion in 2008,
  - US\$ 7,14 billion in 2009
  - Products of high knowledge density and technology.
- Loss of international competitiveness of the industry
  - Extreme dependency in strategic sectors, in technology as well as basic health needs.
- Fragility of the Health Industrial Complex
  - Vulnerability for the Unified Health System (SUS) damaging the well-being of the population

#### **Biological Setor:**

- Vaccines, seruns and hemoderatives:
  - Imports:

US\$ 50 million in 1989

US\$ 1,4 billion in 2008

US\$ 1,5 billion in 2009

The most significant products are of high density, knowledge and technology

#### **Exports:**

US\$ 1,5 million in 1989,

US\$ 37 million in 2008

US\$ 42 million in 2009

Reduce significance of products of high aggregated-value.

#### **Health Trade Balance**

#### **Health Trade Balance (2007/2009)**

**DECIIS** based on Secex and Abimo.