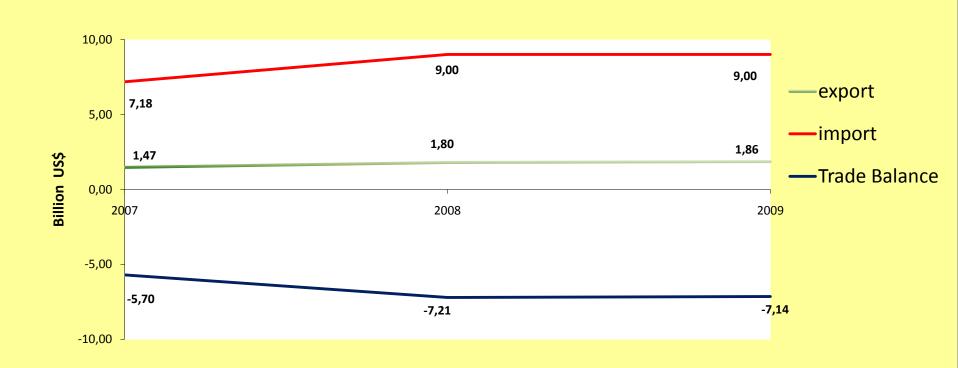

#### **Health Industrial Complex to overcome**

- Growing commercial deficit of the Health segment
  - US\$ 700 million/year at the end of the decade of 80,
  - US\$ 7,21 billion in 2008,
  - US\$ 7,14 billion in 2009
  - Products of high knowledge density and technology.
- Loss of international competitiveness of the industry
  - Extreme dependency in strategic sectors, in technology as well as basic health needs.
- Fragility of the Health Industrial Complex
  - Vulnerability for the Unified Health System (SUS) damaging the well-being of the population

#### **Health Trade Balance**

#### **Health Trade Balance (2007/2009)**

**DECIIS** based on Secex and Abimo.