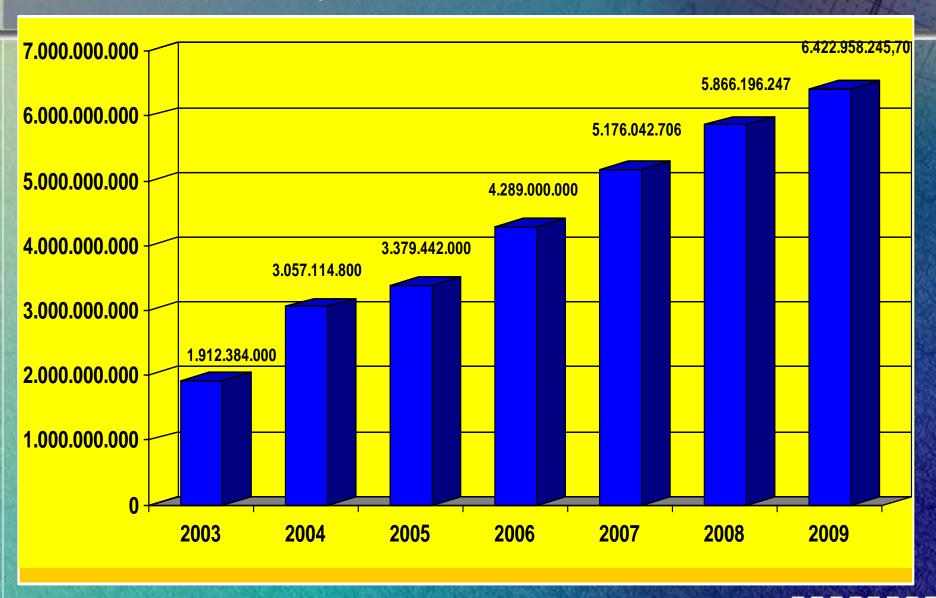

#### **SUS: ACQUISITIONS**

|                |                         |               |               |               | R\$           |               |               |               |  |  |
|----------------|-------------------------|---------------|---------------|---------------|---------------|---------------|---------------|---------------|--|--|
| 7              | Actions                 | 2003          | 2004          | 2005          | 2006          | 2007          | 2008          | 2009          |  |  |
| 100            | Strategic Drugs         | 231.584.000   | 790.309.000   | 681.000.000   | 690.000.000   | 721.050.000   | 125.576.948   | 133.981.559   |  |  |
|                | Essential Drugs         | 176.800.000   | 248.542.800   | 228.020.000   | 290.000.000   | 316.910.000   | 893.000.000   | 865.000.000   |  |  |
| 1              | Specialized Drugs       | 516.000.000   | 813.833.000   | 1.147.422.000 | 1.355.000.000 | 1.956.332.706 | 2.307.984.000 | 2.645.200.000 |  |  |
|                | AIDS Drugs              | 516.000.000   | 516.000.000   | 550.000.000   | 960.000.000   | 984.000.000   | 1.013.000.000 | 758.800.000   |  |  |
| -              | Imunobiological         | 250.000.000   | 480.590.000   | 550.000.000   | 750.000.000   | 783.750.000   | 882.500.000   | 790.846.742   |  |  |
| 100            | Coagulopathies          | 222.000.000   | 207.840.000   | 223.000.000   | 244.000.000   | 280.000.000   | 300.000.000   | 308.745.384   |  |  |
| Sales Contract | Cancer Drugs(1)         | 300.000.000   | 320.000.000   | 340.000.000   | 370.000.000   | 400.000.000   | 450.000.000   | 500.000.000   |  |  |
| No.            | F.P                     | 0             | 0             | 0             | 23.150.000    | 134.000.000   | 344.135.299   | 436.784.576   |  |  |
|                | H1N1                    | 0             | 0             | 0             | 0             | 0             | 0             | 483.599.985   |  |  |
| Section 1      | State and<br>Municipals | 600.600.000   | 630.383.300   | 663.742.200   | 684.500.000   | 744.633.270   | 779.798.400   | 781.000.000   |  |  |
| 1              | TOTAL                   | 2.812.984.000 | 4.007.498.100 | 4.383.184.200 | 5.366.650.000 | 6.320.675.976 | 7.095.994.647 | 7.703.958.246 |  |  |