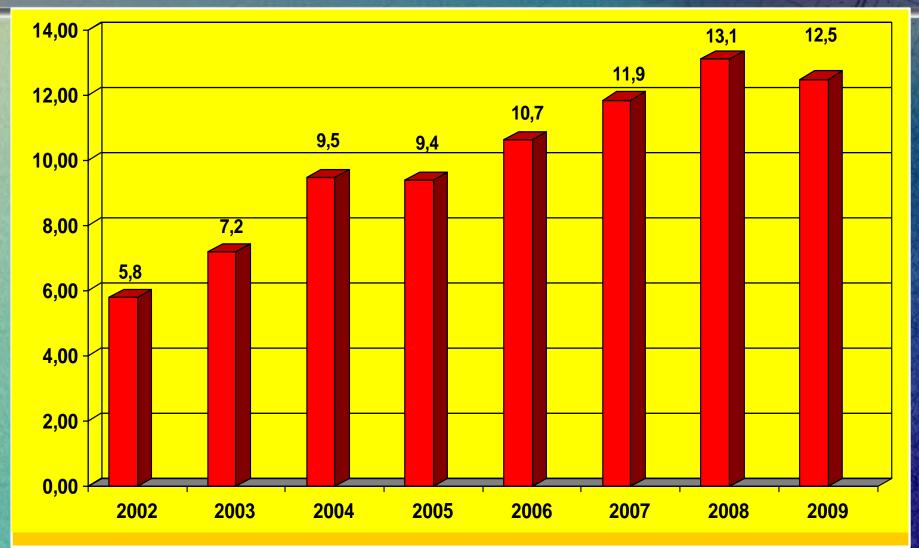

#### Pharmaceutical Market in Brazil (1990/2009)

| Period    | Increase |
|-----------|----------|
| 1990/1994 | 17,8%    |
| 1994/2002 | 11,9%    |
| 2002/2009 | 12,3%    |