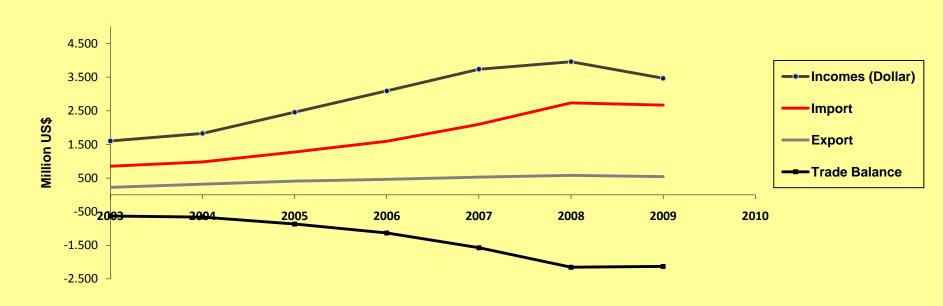

#### **Equipments Data**

|                  | THE REAL PROPERTY OF THE PERSON NAMED IN | CONTRACTOR OF THE PARTY OF THE | Control of the Contro | ACCOUNT OF THE PARTY OF THE PAR | The state of the s | PARTY TO THE PROPERTY. | NAME OF TAXABLE PARTY OF TAXABLE |
|------------------|------------------------------------------|-------------------------------------------------------------------------------------------------------------------------------------------------------------------------------------------------------------------------------------------------------------------------------------------------------------------------------------------------------------------------------------------------------------------------------------------------------------------------------------------------------------------------------------------------------------------------------------------------------------------------------------------------------------------------------------------------------------------------------------------------------------------------------------------------------------------------------------------------------------------------------------------------------------------------------------------------------------------------------------------------------------------------------------------------------------------------------------------------------------------------------------------------------------------------------------------------------------------------------------------------------------------------------------------------------------------------------------------------------------------------------------------------------------------------------------------------------------------------------------------------------------------------------------------------------------------------------------------------------------------------------------------------------------------------------------------------------------------------------------------------------------------------------------------------------------------------------------------------------------------------------------------------------------------------------------------------------------------------------------------------------------------------------------------------------------------------------------------------------------------------------|--------------------------------------------------------------------------------------------------------------------------------------------------------------------------------------------------------------------------------------------------------------------------------------------------------------------------------------------------------------------------------------------------------------------------------------------------------------------------------------------------------------------------------------------------------------------------------------------------------------------------------------------------------------------------------------------------------------------------------------------------------------------------------------------------------------------------------------------------------------------------------------------------------------------------------------------------------------------------------------------------------------------------------------------------------------------------------------------------------------------------------------------------------------------------------------------------------------------------------------------------------------------------------------------------------------------------------------------------------------------------------------------------------------------------------------------------------------------------------------------------------------------------------------------------------------------------------------------------------------------------------------------------------------------------------------------------------------------------------------------------------------------------------------------------------------------------------------------------------------------------------------------------------------------------------------------------------------------------------------------------------------------------------------------------------------------------------------------------------------------------------|--------------------------------------------------------------------------------------------------------------------------------------------------------------------------------------------------------------------------------------------------------------------------------------------------------------------------------------------------------------------------------------------------------------------------------------------------------------------------------------------------------------------------------------------------------------------------------------------------------------------------------------------------------------------------------------------------------------------------------------------------------------------------------------------------------------------------------------------------------------------------------------------------------------------------------------------------------------------------------------------------------------------------------------------------------------------------------------------------------------------------------------------------------------------------------------------------------------------------------------------------------------------------------------------------------------------------------------------------------------------------------------------------------------------------------------------------------------------------------------------------------------------------------------------------------------------------------------------------------------------------------------------------------------------------------------------------------------------------------------------------------------------------------------------------------------------------------------------------------------------------------------------------------------------------------------------------------------------------------------------------------------------------------------------------------------------------------------------------------------------------------|--------------------------------------------------------------------------------------------------------------------------------------------------------------------------------------------------------------------------------------------------------------------------------------------------------------------------------------------------------------------------------------------------------------------------------------------------------------------------------------------------------------------------------------------------------------------------------------------------------------------------------------------------------------------------------------------------------------------------------------------------------------------------------------------------------------------------------------------------------------------------------------------------------------------------------------------------------------------------------------------------------------------------------------------------------------------------------------------------------------------------------------------------------------------------------------------------------------------------------------------------------------------------------------------------------------------------------------------------------------------------------------------------------------------------------------------------------------------------------------------------------------------------------------------------------------------------------------------------------------------------------------------------------------------------------------------------------------------------------------------------------------------------------------------------------------------------------------------------------------------------------------------------------------------------------------------------------------------------------------------------------------------------------------------------------------------------------------------------------------------------------|------------------------|----------------------------------|
|                  | 2003                                     | 2004                                                                                                                                                                                                                                                                                                                                                                                                                                                                                                                                                                                                                                                                                                                                                                                                                                                                                                                                                                                                                                                                                                                                                                                                                                                                                                                                                                                                                                                                                                                                                                                                                                                                                                                                                                                                                                                                                                                                                                                                                                                                                                                          | 2005                                                                                                                                                                                                                                                                                                                                                                                                                                                                                                                                                                                                                                                                                                                                                                                                                                                                                                                                                                                                                                                                                                                                                                                                                                                                                                                                                                                                                                                                                                                                                                                                                                                                                                                                                                                                                                                                                                                                                                                                                                                                                                                           | 2006                                                                                                                                                                                                                                                                                                                                                                                                                                                                                                                                                                                                                                                                                                                                                                                                                                                                                                                                                                                                                                                                                                                                                                                                                                                                                                                                                                                                                                                                                                                                                                                                                                                                                                                                                                                                                                                                                                                                                                                                                                                                                                                           | 2007                                                                                                                                                                                                                                                                                                                                                                                                                                                                                                                                                                                                                                                                                                                                                                                                                                                                                                                                                                                                                                                                                                                                                                                                                                                                                                                                                                                                                                                                                                                                                                                                                                                                                                                                                                                                                                                                                                                                                                                                                                                                                                                           | 2008                   | 2009                             |
| Incomes (dollar) | 1.602                                    | 1.828                                                                                                                                                                                                                                                                                                                                                                                                                                                                                                                                                                                                                                                                                                                                                                                                                                                                                                                                                                                                                                                                                                                                                                                                                                                                                                                                                                                                                                                                                                                                                                                                                                                                                                                                                                                                                                                                                                                                                                                                                                                                                                                         | 2.458                                                                                                                                                                                                                                                                                                                                                                                                                                                                                                                                                                                                                                                                                                                                                                                                                                                                                                                                                                                                                                                                                                                                                                                                                                                                                                                                                                                                                                                                                                                                                                                                                                                                                                                                                                                                                                                                                                                                                                                                                                                                                                                          | 3.091                                                                                                                                                                                                                                                                                                                                                                                                                                                                                                                                                                                                                                                                                                                                                                                                                                                                                                                                                                                                                                                                                                                                                                                                                                                                                                                                                                                                                                                                                                                                                                                                                                                                                                                                                                                                                                                                                                                                                                                                                                                                                                                          | 3.737                                                                                                                                                                                                                                                                                                                                                                                                                                                                                                                                                                                                                                                                                                                                                                                                                                                                                                                                                                                                                                                                                                                                                                                                                                                                                                                                                                                                                                                                                                                                                                                                                                                                                                                                                                                                                                                                                                                                                                                                                                                                                                                          | 3.961                  | 3.467                            |
| Import           | 852                                      | 980                                                                                                                                                                                                                                                                                                                                                                                                                                                                                                                                                                                                                                                                                                                                                                                                                                                                                                                                                                                                                                                                                                                                                                                                                                                                                                                                                                                                                                                                                                                                                                                                                                                                                                                                                                                                                                                                                                                                                                                                                                                                                                                           | 1.276                                                                                                                                                                                                                                                                                                                                                                                                                                                                                                                                                                                                                                                                                                                                                                                                                                                                                                                                                                                                                                                                                                                                                                                                                                                                                                                                                                                                                                                                                                                                                                                                                                                                                                                                                                                                                                                                                                                                                                                                                                                                                                                          | 1.596                                                                                                                                                                                                                                                                                                                                                                                                                                                                                                                                                                                                                                                                                                                                                                                                                                                                                                                                                                                                                                                                                                                                                                                                                                                                                                                                                                                                                                                                                                                                                                                                                                                                                                                                                                                                                                                                                                                                                                                                                                                                                                                          | 2.098                                                                                                                                                                                                                                                                                                                                                                                                                                                                                                                                                                                                                                                                                                                                                                                                                                                                                                                                                                                                                                                                                                                                                                                                                                                                                                                                                                                                                                                                                                                                                                                                                                                                                                                                                                                                                                                                                                                                                                                                                                                                                                                          | 2.735                  | 2.670                            |
| Export           | 223                                      | 318                                                                                                                                                                                                                                                                                                                                                                                                                                                                                                                                                                                                                                                                                                                                                                                                                                                                                                                                                                                                                                                                                                                                                                                                                                                                                                                                                                                                                                                                                                                                                                                                                                                                                                                                                                                                                                                                                                                                                                                                                                                                                                                           | 407                                                                                                                                                                                                                                                                                                                                                                                                                                                                                                                                                                                                                                                                                                                                                                                                                                                                                                                                                                                                                                                                                                                                                                                                                                                                                                                                                                                                                                                                                                                                                                                                                                                                                                                                                                                                                                                                                                                                                                                                                                                                                                                            | 461                                                                                                                                                                                                                                                                                                                                                                                                                                                                                                                                                                                                                                                                                                                                                                                                                                                                                                                                                                                                                                                                                                                                                                                                                                                                                                                                                                                                                                                                                                                                                                                                                                                                                                                                                                                                                                                                                                                                                                                                                                                                                                                            | 525                                                                                                                                                                                                                                                                                                                                                                                                                                                                                                                                                                                                                                                                                                                                                                                                                                                                                                                                                                                                                                                                                                                                                                                                                                                                                                                                                                                                                                                                                                                                                                                                                                                                                                                                                                                                                                                                                                                                                                                                                                                                                                                            | 581                    | 540                              |
| Trade Balance    | -629                                     | -662                                                                                                                                                                                                                                                                                                                                                                                                                                                                                                                                                                                                                                                                                                                                                                                                                                                                                                                                                                                                                                                                                                                                                                                                                                                                                                                                                                                                                                                                                                                                                                                                                                                                                                                                                                                                                                                                                                                                                                                                                                                                                                                          | -869                                                                                                                                                                                                                                                                                                                                                                                                                                                                                                                                                                                                                                                                                                                                                                                                                                                                                                                                                                                                                                                                                                                                                                                                                                                                                                                                                                                                                                                                                                                                                                                                                                                                                                                                                                                                                                                                                                                                                                                                                                                                                                                           | -1.134                                                                                                                                                                                                                                                                                                                                                                                                                                                                                                                                                                                                                                                                                                                                                                                                                                                                                                                                                                                                                                                                                                                                                                                                                                                                                                                                                                                                                                                                                                                                                                                                                                                                                                                                                                                                                                                                                                                                                                                                                                                                                                                         | -1.573                                                                                                                                                                                                                                                                                                                                                                                                                                                                                                                                                                                                                                                                                                                                                                                                                                                                                                                                                                                                                                                                                                                                                                                                                                                                                                                                                                                                                                                                                                                                                                                                                                                                                                                                                                                                                                                                                                                                                                                                                                                                                                                         | -2.155                 | -2.130                           |

#### **Pharmaceutical Market**