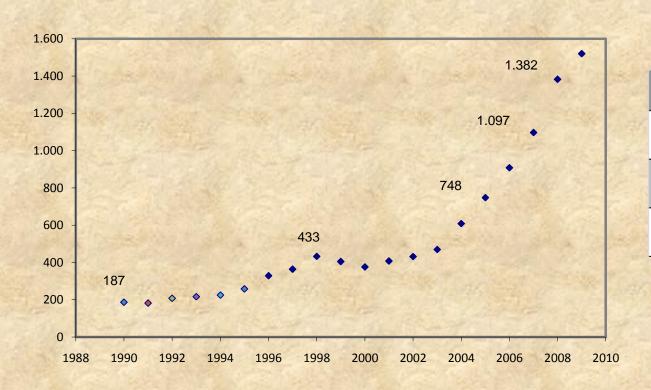

#### **Biological Setor:**

- Vaccines, seruns and hemoderatives:
  - Imports:

US\$ 50 million in 1989

US\$ 1,4 billion in 2008

US\$ 1,5 billion in 2009

The most significant products are of high density, knowledge and technology

#### **Exports:**

US\$ 1,5 million in 1989,

US\$ 37 million in 2008

US\$ 42 million in 2009

Reduce significance of products of high aggregated-value.

#### **Health Trade Balance**

#### **Health Trade Balance (2007/2009)**

**DECIIS** based on Secex and Abimo.