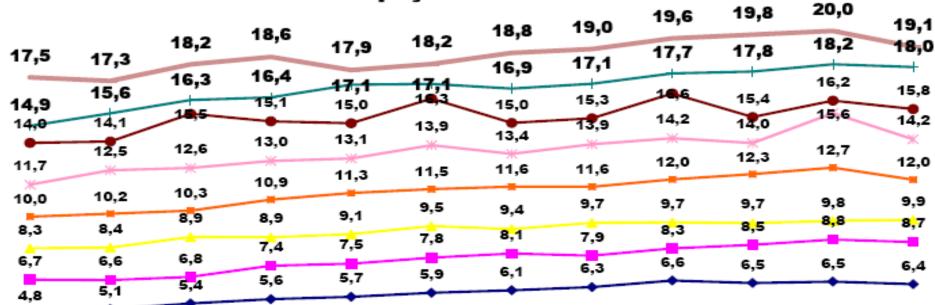

#### PHARMACEUTICAL MARKET - BRAZIL INCOMES

Period: 1997 to 2009\*

1997 1998 1999 2000 2001 2002 2003 2004 2005 2006 2007 2008 2009\*

Os dados de 2002 a 2007 foram retificados pelo Grupemef

**Fonte: GRUPEMEF** 

Elaboração: Sindusfarma / Gerência de Economia

(\*) Period: Jan to Dec of 2009