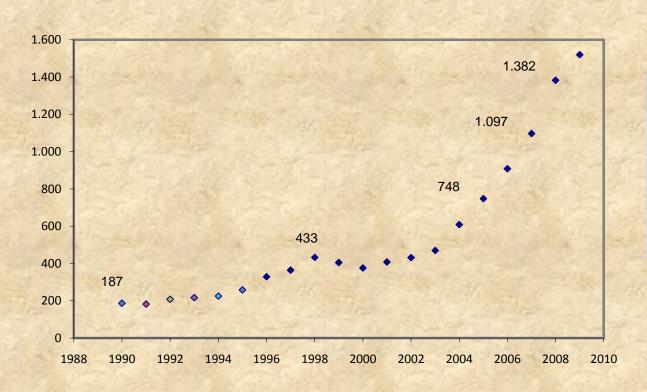

#### **Biological Setor:**

- Vaccines, seruns and hemoderatives:
  - Imports:

US\$ 50 million in 1989

US\$ 1,4 billion in 2008

US\$ 1,5 billion in 2009

The most significant products are of high density, knowledge and technology

#### **Exports:**

US\$ 1,5 million in 1989,

US\$ 37 million in 2008

US\$ 42 million in 2009

Reduce significance of products of high aggregated-value.

#### **Health Trade Balance**

#### **Health Trade Balance (2007/2009)**

**DECIIS** based on Secex and Abimo.